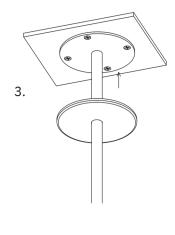

\*The transformer needs to be accessible for maintenance purposes.

Screw the mounting plate to the ceiling using appropriate fasteners for the ceiling substrate.

Secure the magnetic cover plate onto the mounting plate.