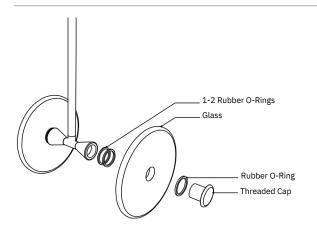

## Glass Installation

To install the glass piece, hold the glass against the LED housing and thread the 30mm threaded cap into the LED housing.

\*Ensure the rubber o-rings are installed in the correct position, 1 behind the glass, and 1 in-front on the glass. If the glass is not held firmly when the threaded cap is fully screwed in, install an

extra o-ring.