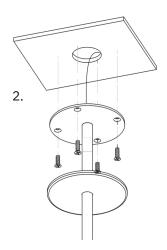

\*The transformer needs to be accessible for maintenance purposes.

Screw the mounting plate to the ceiling using appropriate fasteners for the ceiling substrate.

Secure the magnetic cover plate onto the mounting plate.