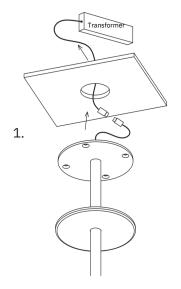

## Installation Instructions

Prep the ceiling with an approx. 5-15mm hole.
Place the transformer in the ceiling and feed
the cable through the hole into the room.
Connect the single electrified cable to the
transformer.

\*The transformer needs to be accessible for maintenance purposes.

Screw the mounting plate to the ceiling using appropriate fasteners for the ceiling substrate.

Secure the magnetic cover plate onto the mounting plate.