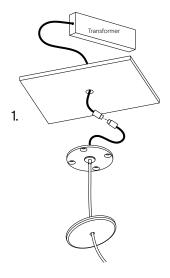

## Installation Instructions

Prep the ceiling with an approx. 5-15mm hole. Place the transformer in the ceiling and feed the cable through the hole into the room. Connect the single electrified cable to the transformer.

\*The transformer needs to be accessible for maintenance purposes.

Screw the mounting plate to the ceiling using appropriate fasteners for the ceiling substrate.

Secure the magnetic cover plate onto the mounting plate.