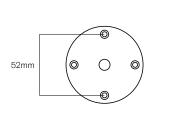

## 70mm MAGNET CEILING PLATE

## Installation Instructions



Prep the ceiling with an approx. 5-15mm hole. Place the transformer in the ceiling and feed the cable through the hole into the room. Connect the single electrified cable to the transformer.

\*The transformer needs to be accessible for maintenance purposes.



Screw the mounting plate to the ceiling using appropriate fasteners for the ceiling substrate.



Secure the magnetic cover plate onto the mounting plate.

\*Push up the metal cable gripper on the mounting plate to adjust the cable length.

## Dimensions



Mounting Plate



Threaded Cap