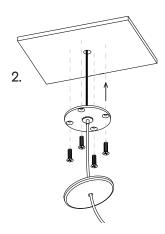

\*The transformer needs to be accessible for maintenance purposes.

Screw the mounting plate to the ceiling using appropriate fasteners for the ceiling substrate.

Secure the magnetic cover plate onto the mounting plate.