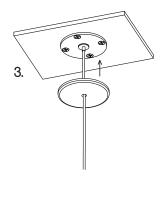

\*The transformer needs to be accessible for maintenance purposes.

Screw the mounting plate to the ceiling using appropriate fasteners for the ceiling substrate.

Secure the magnetic cover plate onto the mounting plate.